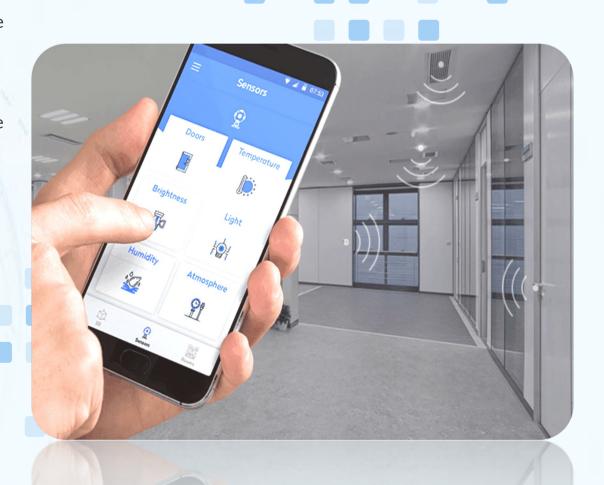

### **SMART HOME CONTROL**

- Fully Automatic Control
- Semi-automatic Control
- Manual Control By Mobile App, Siri, or Google Assistant
- Manual Control By Wall Switches...
- A Burglar Alarm
- Sharing Control With Family Members With the Inclusion of Powers
- Custom Control Modes (cinema Mode Guest Mode. Nap Mode Travel Mode)
- Turning the external lights on automatically at sunset and turning them off at sunrise
- Turn on the air conditioner automatically upon arrival at home and turn it off when leaving
- Automate home insurance when traveling
- Monitor the home around the clock for gas leaks, smoke, and fire control all electrical devices via mobile
- Automatic opening of gates upon arrival
- Automatic lighting intensity adjustment
- Automatic locking of doors upon departure

### **SMART FACTORY CONTROL**

- Machine Monitoring And Control
- Connecting Machines And Operating By Priority
- Notify actions When Machines Are Running
- Prevent The Operation Of The Machine
- Sending Messages To The Maintenance Supervisor In The Event Of A Malfunction

### **SMART CONTROL FOR OFFICES AND SUPERMARKETS**

- Automatic Lighting Control Or via Mobile
- Monitor the Refrigerator Temperature In Real-time
- Opening And Closing The Blinds Automatically According To The Tim Or By Mobile
- Docking the Doors Automatically by mobile.
- Turning On And Off Electrical Inclusions Through The Mobile Phone And Sending Messages In The Event Of A Malfunction

### **SUM OF OUR PRODUCTS**

- Heat Sensor
- Motion And Ultraviolet Ray Sensor
- Gas Leakage Sensor
- Water Leakage Sensor
- Moisture Sensitive
- Smoke And Fire Sensor
- Multi-controller
- Switches And Circuit Breakers
- Close The Doors
- Electrical Connections